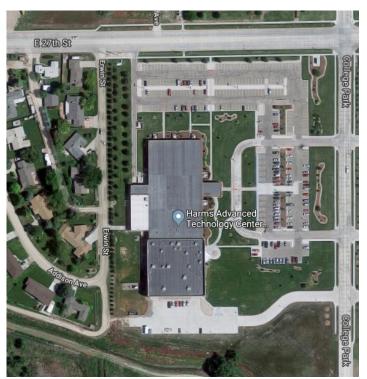

## DIRECTIONS

*From Points North* Head south on NE-71 towards Watson Rd. Turn left onto US-26 E. Turn left onto E 27th St. Turn right onto Erwin St and the destination will be on the left.

*From Points South* Follow OH-4A Spur to NE-71 N. Follow NE-71 N to Schleicher Rd. Turn left onto US-26 W. Turn right onto E 27th St. Turn right onto Erwin St and the destination will be on the left.

*From Points East* Head east on W Porter St toward S 1st St. Take US-26 W to 21st Ave in Scotts Bluff County. Follow 21st Ave and E 27th St towards your destination. Take a right onto Erwin St and the destination is on the left.

**From Points West** Head southwest towards NE-92 W. Turn left at first cross street onto NE-92 E. Turn left onto US-26 E. Turn left onto E 27th St. Turn right onto Erwin St and the destination will be on the left.

## PARKING

Parking is available in lot to the north and east of the building.

**DINING** Scotty's Drive-In (on 27th St) Shari's Café and Pies (on Circle Dr) Ole Mexican Restaurant (on 20th St) Backaracks Grill (on 20th St) SITE DETAILS A break room as well as snack and soda vending machines are available.