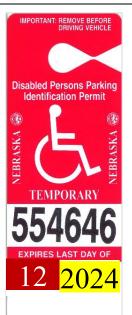

# Nebraska Department of Motor Vehicles 2023-2029 License Plates

| License Plate             | Description                                         | Plate Use                                                                                                                                                                                                                               |
|---------------------------|-----------------------------------------------------|-----------------------------------------------------------------------------------------------------------------------------------------------------------------------------------------------------------------------------------------|
| 94-A123                   | Passenger (Non-alpha/numeric counties)  2 Plates    | Issued in the 90 non-alpha/numeric counties to all motor vehicles designed to carry ten passengers or less and used primarily for the transportation of people. §60-370; §60-3,100                                                      |
| NEBRASKA<br>MC<br>94-123  | Motorcycle (Non-alpha/numeric counties)  1 Plate    | Issued in the 90 non-alpha/numeric counties to any motor vehicles having a seat or saddle for use of the operator and designed to travel on not more than three wheels in contact with the ground. §60-370; §60-3,100                   |
| ABC 123                   | Alpha/Numeric (Douglas, Lancaster, Sarpy)  2 Plates | Issued in Douglas, Lancaster and Sarpy counties to all motor vehicles designed to carry ten passengers or less and used primarily for the transportation of people. $\S 60-370(3)(c)$ ; $\S 60-3,100$                                   |
| NEBRASKA<br>MC<br>ABC 123 | Motorcycle (Douglas, Lancaster, Sarpy)  1 Plate     | Issued in Douglas, Lancaster and Sarpy counties to any motor vehicle having a seat or saddle for use of the operator and designed to travel on not more than three wheels in contact with the ground. $\S 60-370(3)(c)$ ; $\S 60-3,100$ |