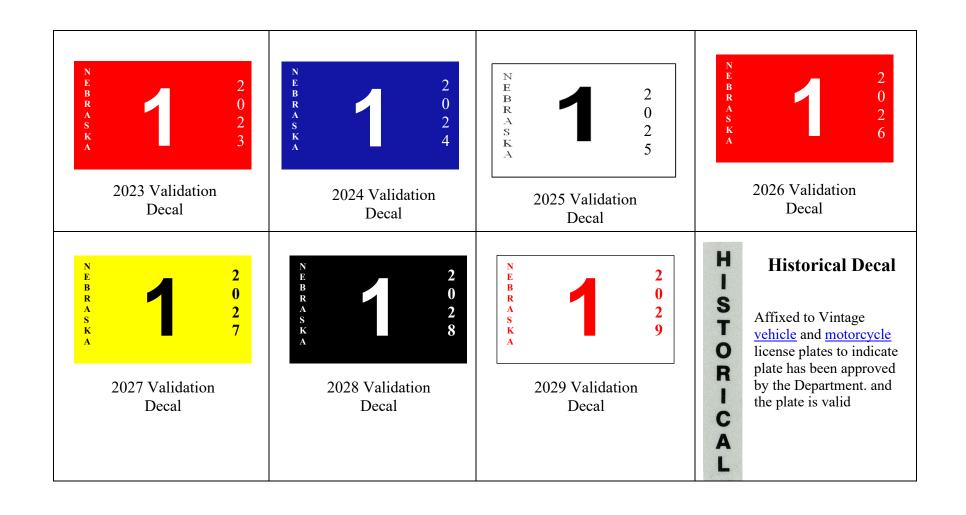

# Nebraska Department of Motor Vehicles 2023-2029 License Plates

| License Plate             | Description                                         | Plate Use                                                                                                                                                                                                                               |
|---------------------------|-----------------------------------------------------|-----------------------------------------------------------------------------------------------------------------------------------------------------------------------------------------------------------------------------------------|
| 94-A123                   | Passenger (Non-alpha/numeric counties)  2 Plates    | Issued in the 90 non-alpha/numeric counties to all motor vehicles designed to carry ten passengers or less and used primarily for the transportation of people. §60-370; §60-3,100                                                      |
| NEBRASKA<br>MC<br>94-123  | Motorcycle (Non-alpha/numeric counties)  1 Plate    | Issued in the 90 non-alpha/numeric counties to any motor vehicles having a seat or saddle for use of the operator and designed to travel on not more than three wheels in contact with the ground. §60-370; §60-3,100                   |
| ABC 123                   | Alpha/Numeric (Douglas, Lancaster, Sarpy)  2 Plates | Issued in Douglas, Lancaster and Sarpy counties to all motor vehicles designed to carry ten passengers or less and used primarily for the transportation of people. $\S 60-370(3)(c)$ ; $\S 60-3,100$                                   |
| NEBRASKA<br>MC<br>ABC 123 | Motorcycle (Douglas, Lancaster, Sarpy)  1 Plate     | Issued in Douglas, Lancaster and Sarpy counties to any motor vehicle having a seat or saddle for use of the operator and designed to travel on not more than three wheels in contact with the ground. $\S 60-370(3)(c)$ ; $\S 60-3,100$ |