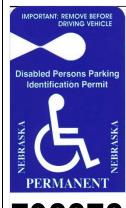

# Nebraska Department of Motor Vehicles 2023-2029 License Plates

| License Plate             | Description                                         | Plate Use                                                                                                                                                                                                                               |
|---------------------------|-----------------------------------------------------|-----------------------------------------------------------------------------------------------------------------------------------------------------------------------------------------------------------------------------------------|
| 94-A123                   | Passenger (Non-alpha/numeric counties)  2 Plates    | Issued in the 90 non-alpha/numeric counties to all motor vehicles designed to carry ten passengers or less and used primarily for the transportation of people. §60-370; §60-3,100                                                      |
| NEBRASKA<br>MC<br>94-123  | Motorcycle (Non-alpha/numeric counties)  1 Plate    | Issued in the 90 non-alpha/numeric counties to any motor vehicles having a seat or saddle for use of the operator and designed to travel on not more than three wheels in contact with the ground. §60-370; §60-3,100                   |
| ABC 123                   | Alpha/Numeric (Douglas, Lancaster, Sarpy)  2 Plates | Issued in Douglas, Lancaster and Sarpy counties to all motor vehicles designed to carry ten passengers or less and used primarily for the transportation of people. $\S 60-370(3)(c)$ ; $\S 60-3,100$                                   |
| NEBRASKA<br>MC<br>ABC 123 | Motorcycle (Douglas, Lancaster, Sarpy)  1 Plate     | Issued in Douglas, Lancaster and Sarpy counties to any motor vehicle having a seat or saddle for use of the operator and designed to travel on not more than three wheels in contact with the ground. $\S 60-370(3)(c)$ ; $\S 60-3,100$ |