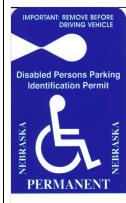

stered under this section shall be registered for a fee of less than eighteen dollars. §60-33,149 |
|                                              |                                                    | (Douglas, Lancaster and Sarpy Counties issue alpha/numeric plate).                                                                                                                                                                                                                                                                                                                                                                                                                                                                                                                             |

### **Decals**







#### 792272 EXPIRES LAST DAY OF 08 2020

## Permanent Handicapped Parking Permit

Issued at no fee to handicapped individuals who have been medically certified with a permanent condition.

Two permits allowed per handicapped individual. Permit is assigned to the individual and can be used in any vehicle when the holder is entering and/or exiting the vehicle.

Permits expire on the individual's birth date, 6 years after issuance.

Online Handicap Parking Permit – Medical Professionals Only

Online Handicap Parking Permit – Public Services

Replacement and Second Permit Requests Only

Application for Handicapped Parking Permit



### Temporary Handicapped Parking Permit

Issued at no fee to handicapped individuals who have been medically certified with a disability expected to last no more