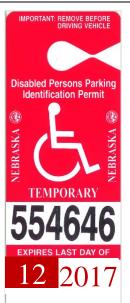

|

### **Decals**







#### 792272 EXPIRES LAST DAY OF 08 2020

## Permanent Handicapped Parking Permit

Issued at no fee to handicapped individuals who have been medically certified with a permanent condition.

Two permits allowed per handicapped individual. Permit is assigned to the individual and can be used in any vehicle when the holder is entering and/or exiting the vehicle.

Permits expire on the individual's birth date, 6 years after issuance.

Online Handicap Parking Permit – Medical Professionals Only

Online Handicap Parking Permit – Public Services

Replacement and Second Permit Requests Only

Application for Handicapped Parking Permit



### Temporary Handicapped Parking Permit

Issued at no fee to handicapped individuals who have been medically certified with a disability expected to last no more than 6 months. May be renewed once for an additional 6 month period. One permit allowed per individual.

Two permits allowed per handicapped individual. Permit is assigned to the individual and can be used in any vehicle when the holder is entering and/or exiting the vehicle.

Permits expire 6 months after the date of issuance.

Online Handicap Parking Permit – Medical Professionals Only

Online Handicap Parking Permit – Public Services

Replacement and Second Permit Requests Only

**Application for Handicapped Parking Permit**