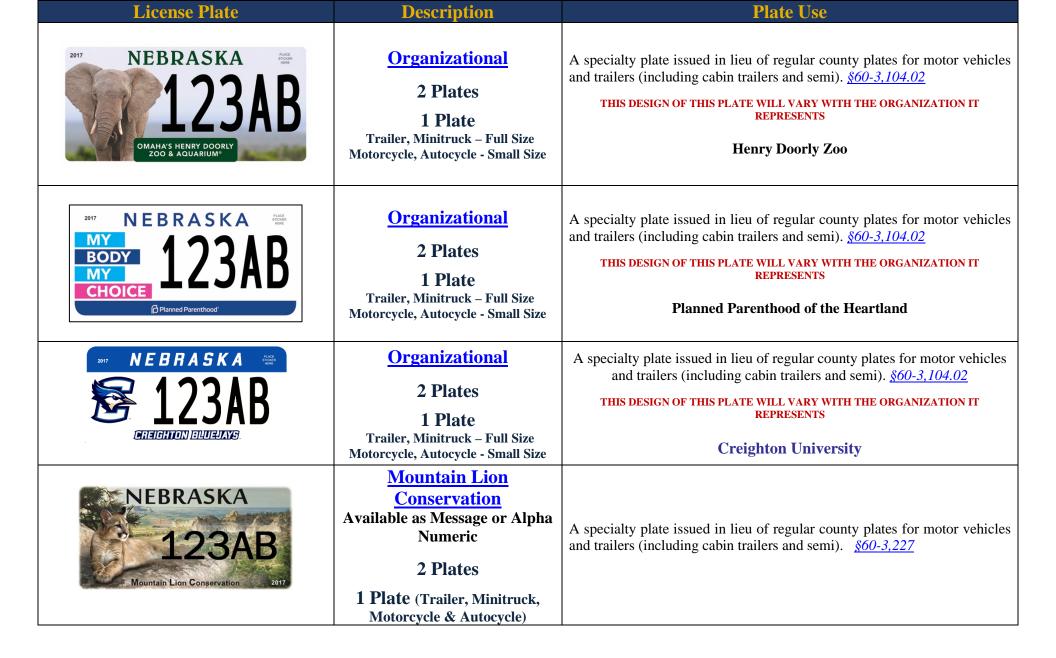

| License Plate                                                                                                                                                                                                                                                                                                                                                                                                                                                                                                                                                                                                                                                                                                                                                                                                                                                                                                                                                                                                                                                                                                                                                                                                                                                                                                                                                                                                                                                                                                                                                                                                                                                                                                                                                                                                                                                                                                                                                                                                                                                                                                                | Description                                                                                                                              | Plate Use                                                                                                                                                                                                                                                                                                                                                                                                   |
|------------------------------------------------------------------------------------------------------------------------------------------------------------------------------------------------------------------------------------------------------------------------------------------------------------------------------------------------------------------------------------------------------------------------------------------------------------------------------------------------------------------------------------------------------------------------------------------------------------------------------------------------------------------------------------------------------------------------------------------------------------------------------------------------------------------------------------------------------------------------------------------------------------------------------------------------------------------------------------------------------------------------------------------------------------------------------------------------------------------------------------------------------------------------------------------------------------------------------------------------------------------------------------------------------------------------------------------------------------------------------------------------------------------------------------------------------------------------------------------------------------------------------------------------------------------------------------------------------------------------------------------------------------------------------------------------------------------------------------------------------------------------------------------------------------------------------------------------------------------------------------------------------------------------------------------------------------------------------------------------------------------------------------------------------------------------------------------------------------------------------|------------------------------------------------------------------------------------------------------------------------------------------|-------------------------------------------------------------------------------------------------------------------------------------------------------------------------------------------------------------------------------------------------------------------------------------------------------------------------------------------------------------------------------------------------------------|
| NEBRASKA<br>COMMERCIAL TRUCK<br>59-750A                                                                                                                                                                                                                                                                                                                                                                                                                                                                                                                                                                                                                                                                                                                                                                                                                                                                                                                                                                                                                                                                                                                                                                                                                                                                                                                                                                                                                                                                                                                                                                                                                                                                                                                                                                                                                                                                                                                                                                                                                                                                                      | County Message Commercial (Douglas, Lancaster, Sarpy)  2 Plates  1 Plate Trailer – Full Size                                             | A specialty plate issued to residents of Douglas, Lancaster and Sarpy counties who elect to register their commercial vehicle or trailer with plates containing a format prior to their alpha/numeric conversion. Plates must remain registered in the county indicated by the county designation number (1, 2, and 59) and must be relinquished if the owner moves to a different county.  §60-3,118(2)(a) |
| HUSKERS  HUSKERS                                                                                                                                                                                                                                                                                                                                                                                                                                                                                                                                                                                                                                                                                                                                                                                                                                                                                                                                                                                                                                                                                                                                                                                                                                                                                                                                                                                                                                                                                                                                                                                                                                                                                                                                                                                                                                                                                                                                                                                                                                                                                                             | Husker Message Available as Message or Numeric  2 Plates 1 Plate Trailer, Minitruck – Full Size Motorcycle, Autocycle - Small Size       | A specialty plate issued in lieu of regular county plates for motor vehicles and trailers (including cabin trailers and semi). §60-3,127; §60-3,128                                                                                                                                                                                                                                                         |
| NEBRASKA 150  NEBRASKA 150  VISITNEBRASKA.COM  STATEHOOD 1867-2017                                                                                                                                                                                                                                                                                                                                                                                                                                                                                                                                                                                                                                                                                                                                                                                                                                                                                                                                                                                                                                                                                                                                                                                                                                                                                                                                                                                                                                                                                                                                                                                                                                                                                                                                                                                                                                                                                                                                                                                                                                                           | NE150 - Message Available as Message or Alpha Numeric 2 Plates 1 Plate Trailer, Minitruck – Full Size Motorcycle - Small Size            | A specialty plate issued in lieu of regular county plates for motor vehicles and trailers. Plates are offered to celebrate the 150 <sup>th</sup> Anniversary of Nebraska Statehood and are available for initial and renewal application during the period from October 1, 2015 through December 31, 2022. §60-3,223, §60-3,224, §60-3,225                                                                  |
| NEBRASKA*  123AB  **NEBRASKA*  **NEBRASKA* | Native American Available as Message or Alpha Numeric 2 Plates 1 Plate Trailer, Minitruck – Full Size Motorcycle, Autocycle - Small Size | A specialty plate issued in lieu of regular county plates for motor vehicles and trailers (including cabin trailers and semi). §60-3,231                                                                                                                                                                                                                                                                    |