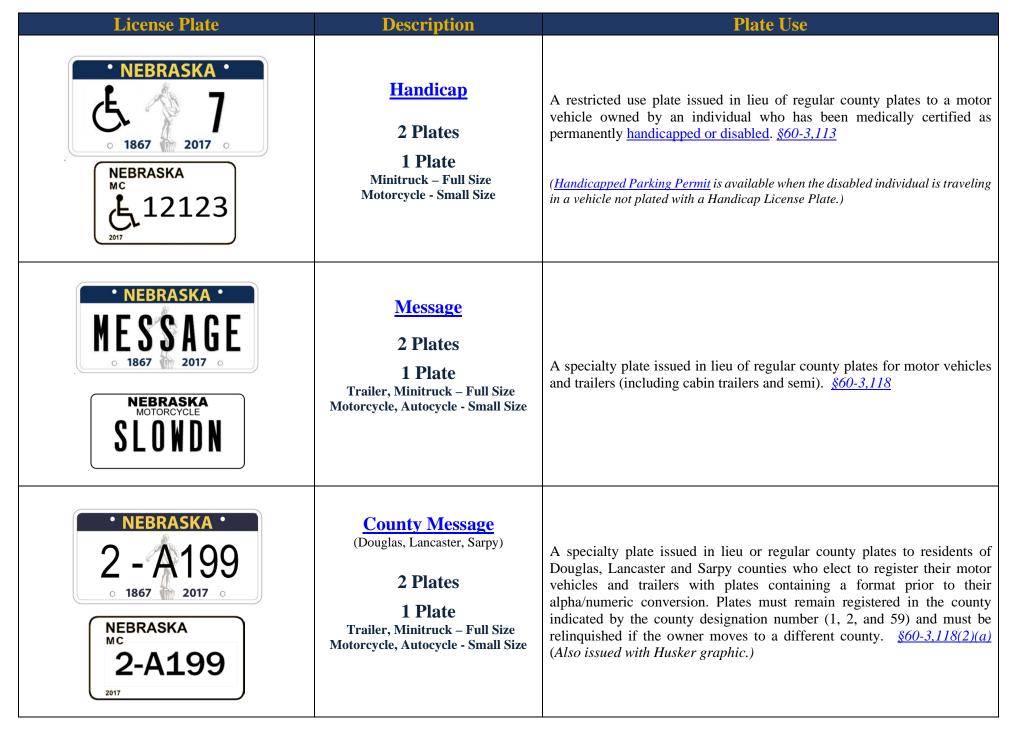

# Nebraska Department of Motor Vehicles 2017-2023 License Plates

| License Plate                            | Description                                         | Plate Use                                                                                                                                                                                                                      |
|------------------------------------------|-----------------------------------------------------|--------------------------------------------------------------------------------------------------------------------------------------------------------------------------------------------------------------------------------|
| 1 - A 9 9 9  1867 2017 0                 | Passenger (Non alpha/numeric counties)  2 Plates    | Issued in the 90 non-alpha/numeric counties to all motor vehicles designed to carry ten passengers or less and used primarily for the transportation of people. §60-370; §60-3,100                                             |
| NEBRASKA<br>MOTORCYCLE<br>7-123          | Motorcycle (Non alpha/numeric counties)  1 Plate    | Issued in the 90 non-alpha/numeric counties to any motor vehicles having a seat or saddle for use of the operator and designed to travel on not more than three wheels in contact with the ground. §60-370; §60-3,100          |
| **NEBRASKA ** ABC 123 ** 1867 ** 2017 ** | Alpha/Numeric (Douglas, Lancaster, Sarpy)  2 Plates | Issued in Douglas, Lancaster and Sarpy counties to all motor vehicles designed to carry ten passengers or less and used primarily for the transportation of people. §60-370(3)(c); §60-3,100                                   |
| NEBRASKA<br>MC<br>ABC 123                | Motorcycle (Douglas, Lancaster, Sarpy)  1 Plate     | Issued in Douglas, Lancaster and Sarpy counties to any motor vehicle having a seat or saddle for use of the operator and designed to travel on not more than three wheels in contact with the ground. §60-370(3)(c); §60-3,100 |