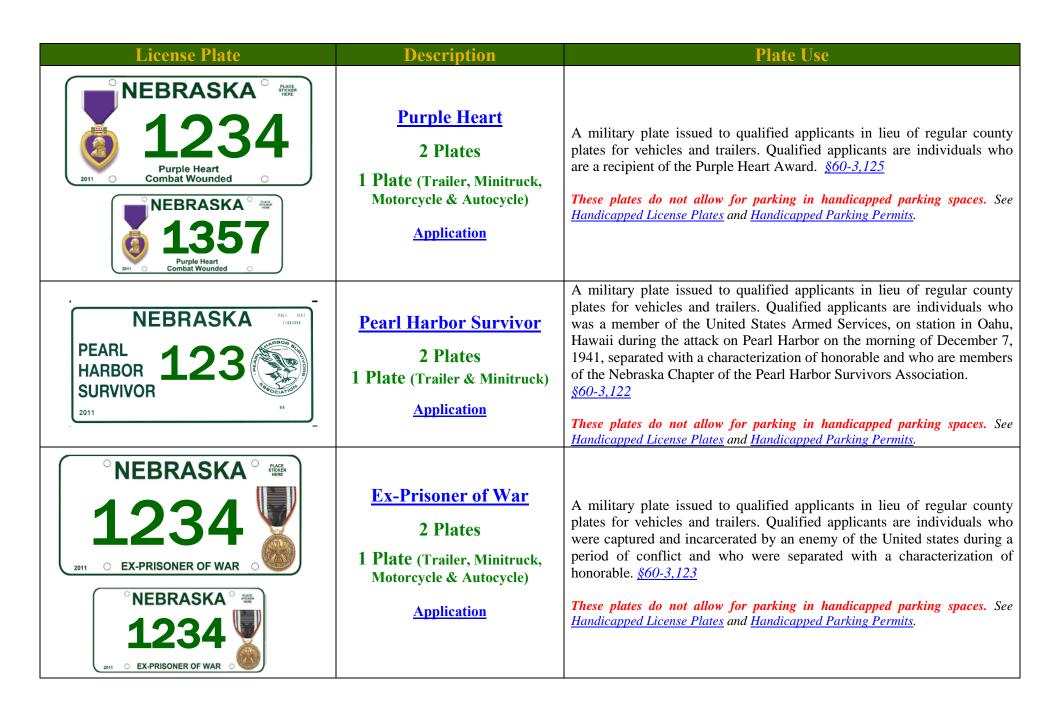

| License Plate                                                                              | Description                                                                                                                      | Plate Use                                                                                                                                                                                                                                                                          |
|--------------------------------------------------------------------------------------------|----------------------------------------------------------------------------------------------------------------------------------|------------------------------------------------------------------------------------------------------------------------------------------------------------------------------------------------------------------------------------------------------------------------------------|
| NEBRASKA FALLEN HERO  1HERO  GOLD STAR FAMILY  NEBRASKA FALLEN HERO RMBR  GOLD STAR FAMILY | Gold Star Family  Message  2 Plates  1 Plate  Trailer, Minitruck – Full Size  Motorcycle, Autocycle - Small Size  Application    | A specialty plate issued in lieu of regular county plates to motor vehicles and trailers (including cabin and semi) registered to eligible family members of individuals who have died while serving in good standing in the United States Armed Forces. §60-3,122.01 §60-3,122.02 |
| FALLEN HERO 12345 GOLD STAR FAMILY  NEBRASKA FALLEN HERO 12345 GOLD STAR FAMILY            | Gold Star Family Numeric 2 Plates 1 Plate Trailer, Minitruck – Full Size Motorcycle, Autocycle - Small Size Application          | A specialty plate issued in lieu of regular county plates for motor vehicles and trailers (including cabin and semi) registered to eligible family members of individuals who have died while serving in good standing in the United States Armed Forces. §60-3,122.01             |
| NEBRASKA  222BB  CREIGHTON  NEBRASKA  NEBRASKA  NEBRASKA  NEBRASKA  CREIGHTON  STREET      | Organizational  2 Plates  1 Plate  Trailer, Minitruck – Full Size Motorcycle, Autocycle - Small Size  Online / Paper Application | A specialty plate issued in lieu of regular county plates for motor vehicles and trailers (including cabin trailers and semi). §60-3,104.02  THIS DESIGN OF THIS PLATE WILL VARY WITH THE ORGANIZATION IT REPRESENTS  Creighton University                                         |