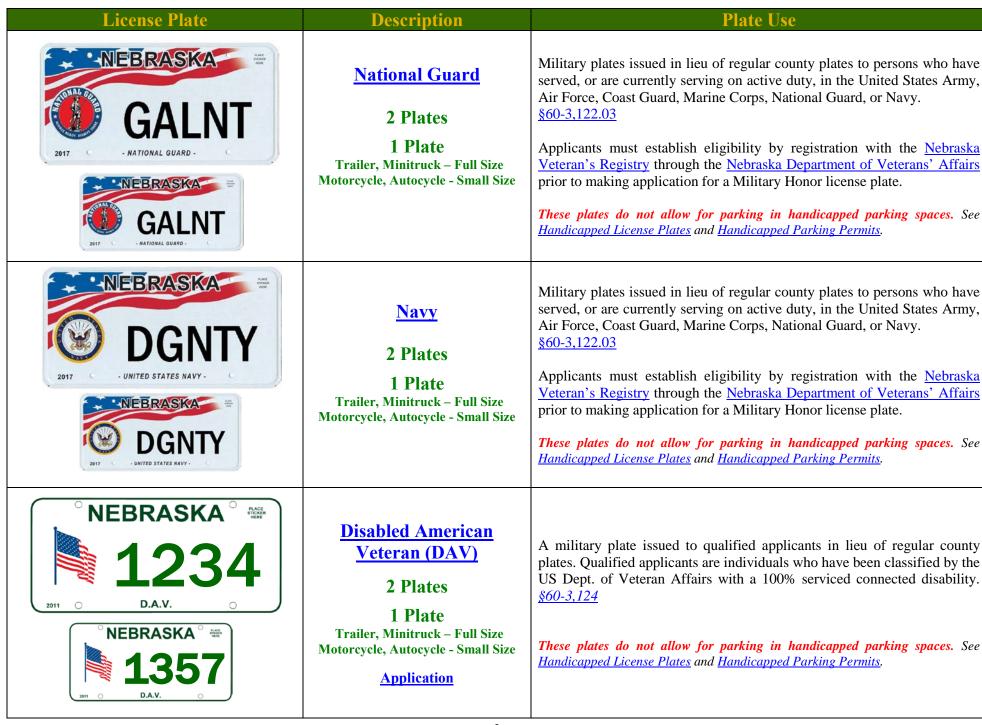

| License Plate                                                                                                     | Description                                                                                         | Plate Use                                                                                                                                                                                                                                                                                                                                                                                                                                                                                                                                                                                  |
|-------------------------------------------------------------------------------------------------------------------|-----------------------------------------------------------------------------------------------------|--------------------------------------------------------------------------------------------------------------------------------------------------------------------------------------------------------------------------------------------------------------------------------------------------------------------------------------------------------------------------------------------------------------------------------------------------------------------------------------------------------------------------------------------------------------------------------------------|
| NEBRASKA 150 VISITNEBRASKA.COM STATEHOOD 1867-2017  NEBRASKA 150 NE 150 VISITNEBRASKA.COM STATEHOOD 1867-2017     | NE150 - Message  2 Plates  1 Plate  Trailer, Minitruck – Full Size  Motorcycle - Small Size  Online | A specialty plate issued in lieu of regular county plates for motor vehicles and trailers. Plates are offered to celebrate the 150 <sup>th</sup> Anniversary of Nebraska Statehood and are available for initial and renewal application during the period from October 1, 2015 through December 31, 2022. §60-3,223, §60-3,224, §60-3,225                                                                                                                                                                                                                                                 |
| NEBRASKA 150 11100 VISITNEBRASKA.COM STATEHOOD 1867-2017 NEBRASKA 150 11100 VISITNEBRASKA.COM STATEHOOD 1867-2017 | NE150 - Numeric  2 Plates  1 Plate  Trailer, Minitruck – Full Size Motorcycle - Small Size Online   | A specialty plate issued in lieu of regular county plates for motor vehicles and trailers. Plates are offered to celebrate the 150 <sup>th</sup> Anniversary of Nebraska Statehood and are available for initial and renewal application during the period from October 1, 2015 through December 31, 2022. §60-3,223, §60-3,224, §60-3,225                                                                                                                                                                                                                                                 |
| HONOR  J.S.JAHY  LEGIT HONOR  2017  - UNITED STATES ARMY -  UNITED STATES ARMY -  UNITED STATES ARMY -            | Army  2 Plates  1 Plate  Trailer, Minitruck – Full Size Motorcycle, Autocycle - Small Size          | Military plates issued in lieu of regular county plates to persons who have served, or are currently serving on active duty, in the United States Army, Air Force, Coast Guard, Marine Corps, National Guard, or Navy. §60-3,122.03  Applicants must establish eligibility by registration with the Nebraska Veteran's Registry through the Nebraska Department of Veterans' Affairs prior to making application for a Military Honor license plate.  These plates do not allow for parking in handicapped parking spaces. See Handicapped License Plates and Handicapped Parking Permits. |

| License Plate                                                                            | Description                                                                                       | Plate Use                                                                                                                                                                                                                                                                                                                                                                                                                                                                                                                                                                                  |
|------------------------------------------------------------------------------------------|---------------------------------------------------------------------------------------------------|--------------------------------------------------------------------------------------------------------------------------------------------------------------------------------------------------------------------------------------------------------------------------------------------------------------------------------------------------------------------------------------------------------------------------------------------------------------------------------------------------------------------------------------------------------------------------------------------|
| RSPCT  - UNITED STATES AIR FORCE -  UNITED STATES AIR FORCE -  UNITED STATES AIR FORCE - | Air Force  2 Plates  1 Plate  Trailer, Minitruck – Full Size Motorcycle, Autocycle - Small Size   | Military plates issued in lieu of regular county plates to persons who have served, or are currently serving on active duty, in the United States Army, Air Force, Coast Guard, Marine Corps, National Guard, or Navy. §60-3,122.03  Applicants must establish eligibility by registration with the Nebraska Veteran's Registry through the Nebraska Department of Veterans' Affairs prior to making application for a Military Honor license plate.  These plates do not allow for parking in handicapped parking spaces. See Handicapped License Plates and Handicapped Parking Permits. |
| BRAVE  2017 - UNITED STATES COAST GUARD -  BRAVE  2017 - UNITED STATES COAST GUARD -     | Coast Guard  2 Plates  1 Plate  Trailer, Minitruck – Full Size Motorcycle, Autocycle - Small Size | Military plates issued in lieu of regular county plates to persons who have served, or are currently serving on active duty, in the United States Army, Air Force, Coast Guard, Marine Corps, National Guard, or Navy. §60-3,122.03  Applicants must establish eligibility by registration with the Nebraska Veteran's Registry through the Nebraska Department of Veterans' Affairs prior to making application for a Military Honor license plate.  These plates do not allow for parking in handicapped parking spaces. See Handicapped License Plates and Handicapped Parking Permits. |
| PROUD  - UNITED STATES MARINES -  PROUD  - UNITED STATES MARINES -                       | Marines  2 Plates  1 Plate  Trailer, Minitruck – Full Size  Motorcycle, Autocycle - Small Size    | Military plates issued in lieu of regular county plates to persons who have served, or are currently serving on active duty, in the United States Army, Air Force, Coast Guard, Marine Corps, National Guard, or Navy. §60-3,122.03  Applicants must establish eligibility by registration with the Nebraska Veteran's Registry through the Nebraska Department of Veterans' Affairs prior to making application for a Military Honor license plate.  These plates do not allow for parking in handicapped parking spaces. See Handicapped License Plates and Handicapped Parking Permits. |