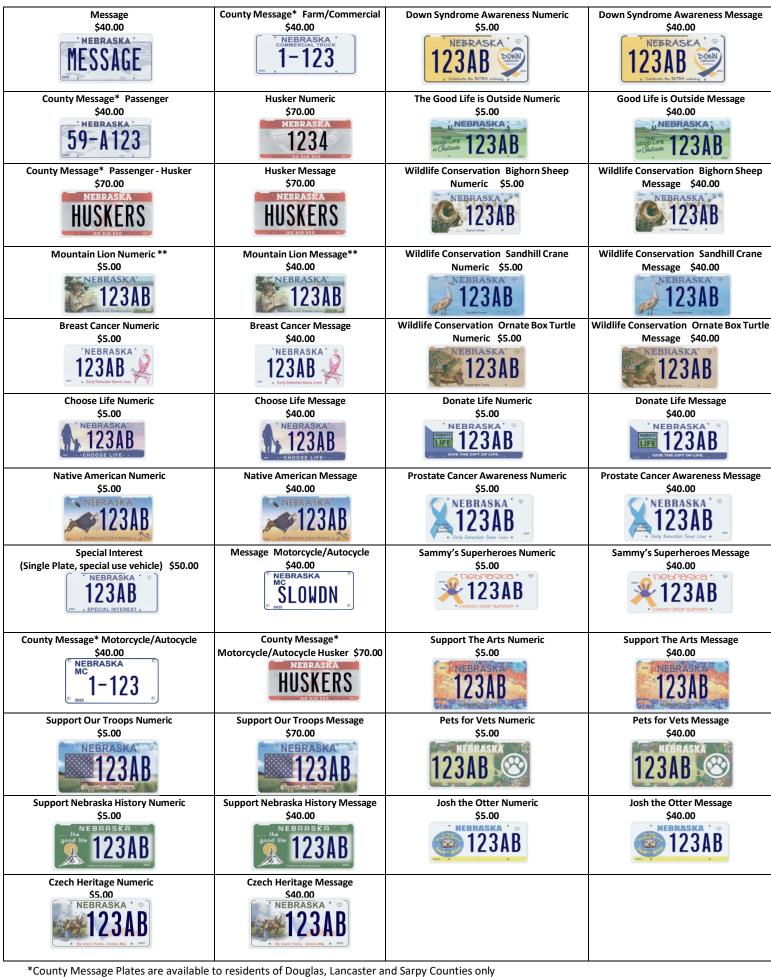

# **Application for Specialty Plates**

Instructions on the reverse side or check message availability at: https://dmv.nebraska.gov/services

| Registered Owner Information                                                                                                                                                                                 | SPECIALTY PLATE OPTIONS                                                                                                                                                                                                                                                                                       |                                                                                                                                                                                                                                                                                            |  |  |  |  |  |
|--------------------------------------------------------------------------------------------------------------------------------------------------------------------------------------------------------------|---------------------------------------------------------------------------------------------------------------------------------------------------------------------------------------------------------------------------------------------------------------------------------------------------------------|--------------------------------------------------------------------------------------------------------------------------------------------------------------------------------------------------------------------------------------------------------------------------------------------|--|--|--|--|--|
|                                                                                                                                                                                                              | (SEE REVERSE FOR PLATE IMAGES AND FEES)                                                                                                                                                                                                                                                                       |                                                                                                                                                                                                                                                                                            |  |  |  |  |  |
| Name:                                                                                                                                                                                                        | SELECT MESSAGE PLATE BELOW:                                                                                                                                                                                                                                                                                   | SELECT NUMERIC PLATE BELOW:                                                                                                                                                                                                                                                                |  |  |  |  |  |
| Address:                                                                                                                                                                                                     | 5 characters allowed:  Mountain Lion Breast Cancer Choose Life Native American Support Our Troops Down Syndrome The Good Life Is Outside Big Horn Sheep Sandhill Crane                                                                                                                                        | <ul> <li>□ Mountain Lion</li> <li>□ Breast Cancer</li> <li>□ Choose Life</li> <li>□ Native American</li> <li>□ Support Our Troops</li> <li>□ Down Syndrome</li> <li>□ The Good Life Is         <ul> <li>Outside</li> <li>□ Big Horn Sheep</li> <li>□ Sandhill Crane</li> </ul> </li> </ul> |  |  |  |  |  |
| Please check vehicle type (chooses one):  Passenger (Pickup, SUV, Truck, RV)  Motorcycle/Autocycle  Trailer (Mini Truck or Mobile Home)  VIN:  Current Plate Number:  Title Number:  County of Registration: | <ul> <li>Ornate Box Turtle</li> <li>Donate Life</li> <li>Prostate Cancer</li> <li>Sammy's Superheroes</li> <li>Support The Arts</li> <li>Pets for Vets</li> <li>County Passenger</li> <li>County Farm/Commercial</li> <li>Josh The Otter</li> <li>Support Nebraska History</li> <li>Czech Heritage</li> </ul> | □ Ornate Box Turtle □ Donate Life □ Prostate Cancer □ Sammy's Superheroes □ Support the Arts □ Vets Get Pets □ Josh The Otter □ County Passenger □ County Farm/Commercial □ Support Nebraska History □ Czech Heritage                                                                      |  |  |  |  |  |
| County Number:  Lessor:  If a resident of Douglas County, office location where plates will be picked up:  (SEE INSTRUCTION PAGE FOR PICK-UP LOCATIONS)                                                      | 6 characters allowed:  Motorcycle/Autocycle  Motorcycle/Autocycle County  Motorcycle Husker  Motorcycle Husker County                                                                                                                                                                                         | NOTE: NUMERIC PLATES ARE ISSUED CONSECUTIVELY IN THE ORDER APPLICATIONS ARE RECEIVED.                                                                                                                                                                                                      |  |  |  |  |  |
|                                                                                                                                                                                                              | 7 characters allowed:      Message Plate     Husker     Special Interest – single     plate*                                                                                                                                                                                                                  | □ Husker □ Special Interest – single plate*                                                                                                                                                                                                                                                |  |  |  |  |  |
| PLEASE RETURN YOUR APPLICATION WITH PAYMENT TO:  Nebraska Department of Motor Vehicles                                                                                                                       |                                                                                                                                                                                                                                                                                                               |                                                                                                                                                                                                                                                                                            |  |  |  |  |  |
| Driver and Vehicle Records Division INDICATE REQUESTED MESSAGE AND MESSAGE MEANING BELOW:                                                                                                                    |                                                                                                                                                                                                                                                                                                               |                                                                                                                                                                                                                                                                                            |  |  |  |  |  |

Rev 01/25

<sup>\*\*</sup>Photo credit NEBRASKAland Magazine/Nebraska Game and Parks Commission