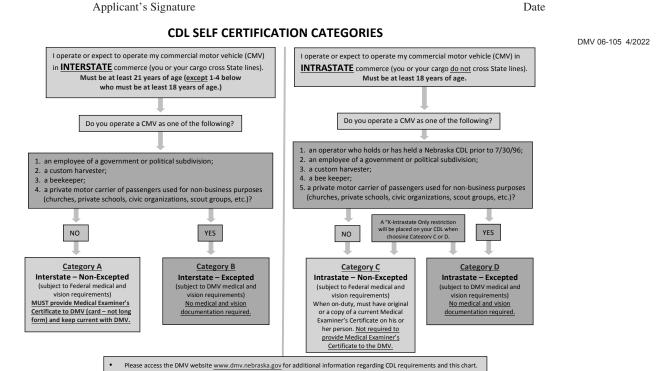

## CLP AND CDL DATA FORM

| COMPLE                                                          | ETE INFO                                                | RMATION                                               | BELOW                                                  | - PLEASE PR                                                                                                                                 | RINT                                |                                                  | ate of Birt                             | h                                | Social S                    | ecurity    | Number                        |                   |
|-----------------------------------------------------------------|---------------------------------------------------------|-------------------------------------------------------|--------------------------------------------------------|---------------------------------------------------------------------------------------------------------------------------------------------|-------------------------------------|--------------------------------------------------|-----------------------------------------|----------------------------------|-----------------------------|------------|-------------------------------|-------------------|
| Email Addres                                                    | ss:                                                     |                                                       | Cell Ph                                                | one Number:                                                                                                                                 |                                     | Month                                            | Day                                     | Year                             |                             |            |                               |                   |
|                                                                 |                                                         |                                                       | FIRST NAME                                             |                                                                                                                                             |                                     |                                                  |                                         |                                  | MIDDLE INITIAL              |            | (JR, SR,<br>B <sup>RD</sup> ) |                   |
| CURRENT RE                                                      | ESIDENTIAL A                                            | DDRESS REQU                                           | JIRED (Street ac                                       | ddress or Route <u>and</u> P.O.                                                                                                             | Вох)                                | CITY                                             |                                         |                                  |                             | STATE      | ZIP COD                       |                   |
| CURRENT MAILING ADDRESS (If different from residential address) |                                                         |                                                       |                                                        |                                                                                                                                             |                                     | CITY STATI                                       |                                         |                                  |                             | STATE      | ZIP COD                       | E                 |
| COUNTY                                                          | I                                                       | HEI                                                   | CUT                                                    | I                                                                                                                                           |                                     | EYE                                              | HAID                                    | T                                |                             |            |                               |                   |
| NUMBER                                                          | GENDER                                                  | FT.                                                   | IN.                                                    | WEIGHT                                                                                                                                      |                                     | COLOR                                            | HAIR<br>COLOR                           |                                  |                             | RACE       |                               |                   |
|                                                                 | м<br>F                                                  |                                                       |                                                        |                                                                                                                                             |                                     |                                                  |                                         | BLAG                             | =                           | ICAN INDIA | =                             | OTHER<br>HISPANIC |
| RCDL Applic                                                     | ants: Enter b                                           | eginning mo                                           | onth and day                                           | y of the seasonal pe                                                                                                                        | eriod of                            | validity des                                     | ired:                                   |                                  | (1                          | MM / DE    | D)                            | /                 |
|                                                                 |                                                         |                                                       |                                                        | rovide valid documer July 8, 2015)                                                                                                          |                                     |                                                  |                                         |                                  |                             |            | Yes                           | No_               |
|                                                                 |                                                         |                                                       |                                                        | ve lawful status and                                                                                                                        |                                     |                                                  |                                         |                                  |                             |            | Yes                           | No_               |
| Please answe                                                    | _                                                       |                                                       |                                                        |                                                                                                                                             |                                     |                                                  |                                         |                                  |                             |            |                               |                   |
| the type of A2. I certify t                                     | of commerci<br>that I am not                            | al motor vel<br>subject to a                          | hicle that I only disquali                             | ehicle in which I tand<br>operate or expect to<br>fication under 383<br>celled in this or an                                                | o opera<br>.51 or a                 | te<br>ny license d                               | isqualificat                            | ion under                        | State law,                  | that       | Yes                           | No_               |
| from mor                                                        | re than one S                                           | State or juris                                        | diction                                                | ······································                                                                                                      |                                     |                                                  |                                         |                                  |                             |            | Yes                           | No_               |
| Choose <i>one</i> o                                             | of the follow                                           | ing categor                                           | ries that ap                                           | ply to you (use ch                                                                                                                          | art to a                            | assist you in                                    | choosing                                | correct ca                       | ategory).                   |            |                               |                   |
| medical e<br>B. <u>Interstat</u><br>C. <u>Intrastat</u>         | examiner's c<br>te – Excepte<br>te – Non-Ex             | ertificate (ca<br>d: Subject to<br>cepted: Sub        | ard – NOT o DMV med oject to fede                      | ral medical/vision<br>long form) and k<br>dical/vision requir<br>ral medical/vision<br>tired to provide DI                                  | eep currements                      | rent with DI<br>– <b>answer q</b><br>ments and v | MV<br><b>uestions #\$</b><br>vhen on-du | 5-# <b>7 belov</b><br>ty must ha | v<br>v ave medica           | 1          | Yes_<br>Yes_<br>Yes_          | No_               |
|                                                                 |                                                         |                                                       |                                                        | dical/vision requir                                                                                                                         |                                     |                                                  |                                         |                                  |                             |            | Yes                           |                   |
| Answer ques                                                     | tion A3 <u>OR</u>                                       | A4.                                                   |                                                        |                                                                                                                                             |                                     |                                                  |                                         |                                  |                             |            |                               |                   |
| 44. I certify t                                                 | that I have h                                           | eld a license                                         | (commerci                                              | ercial or non-com<br>al or non-commer<br>ling those licenses                                                                                | cial) fro                           | om the follo                                     |                                         |                                  |                             |            | Yes<br>Yes                    |                   |
| Please answe                                                    | er the follow                                           | ing motor v                                           | voter and v                                            | eteran questions                                                                                                                            | (answe                              | rs are optic                                     | nal).                                   |                                  |                             |            |                               |                   |
| If you che<br>confident<br><b>If you ar</b>                     | oose to regis<br>tial and will<br><b>e already re</b> s | ster to vote,<br>be used only<br><b>gistered to v</b> | the office at<br>y for voter r<br><b>ote in Nebr</b> o | ll remain confident which you submit to the submit to the control of the change of the change of the change of the change on information. C | ted a vo<br>ses.<br><b>of addre</b> | oter registra<br>ess informat                    | tion applic                             | ation will<br><b>applicati</b> o | remain<br>on will be u      | sed        | ed.                           |                   |
|                                                                 |                                                         |                                                       |                                                        | s application proce                                                                                                                         |                                     |                                                  |                                         |                                  |                             |            | **                            |                   |
| 1A1. Par                                                        | rty Affiliatio                                          | n: Republic                                           | ean Der                                                | mocratic Liber                                                                                                                              | tarian _                            | Legal M                                          | arijuana N                              | OW N                             | onpartisan                  | (no part   | Yes<br>(y) O                  |                   |
| 1B. Do you w forces of                                          | vish to have<br>the United S                            | a veteran de<br>States? (To                           | signation d<br>be eligible                             | isplayed on the fro<br>you must register v                                                                                                  | ont of yo<br>with the               | our license t<br>Nebraska I                      | o show that<br>Department               | you serve<br>of Vetera           | ed in the ar<br>ns' Affairs | med        | Vac                           | No_               |
|                                                                 |                                                         |                                                       |                                                        | ie donation quest                                                                                                                           |                                     | •••••                                            | •••••                                   |                                  | •••••                       |            | 105                           | 110_              |
|                                                                 |                                                         |                                                       |                                                        | nor Registry of Ne                                                                                                                          |                                     | and donate                                       | VOIIT Organ                             | s and tieen                      | es at the ti                | me         |                               |                   |
| of your d<br>B. Do you w                                        | eath?<br>vish to recei                                  | ve any addit                                          | ional specif                                           | ic information reg                                                                                                                          | arding o                            | organ and ti                                     | ssue donati                             | on?                              |                             |            | Yes<br>Yes<br>Yes             | No_               |
| You must an                                                     | swer the fol                                            | llowing med                                           | lical questi                                           | ons if you answer                                                                                                                           |                                     |                                                  |                                         |                                  |                             |            |                               |                   |
| - ·                                                             |                                                         |                                                       | •                                                      | A or C above.                                                                                                                               | ilana -                             | mantal ille                                      | s hadini                                | um stual                         | hogut                       |            |                               |                   |
|                                                                 | i, neurologio                                           | al disease, e                                         | etc.):                                                 | lue to diabetes, ep                                                                                                                         | uepsy, 1                            | neniai ilines                                    | is, neaa inj                            | ury, stroke                      | e, neart                    |            |                               |                   |