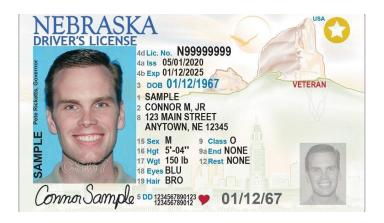

#### **OVERVIEW:**

The Driver Licensing Services Division ensures persons who meet Nebraska's licensing requirements are issued a permit, operator license or commercial driver license, and individuals who meet the identification requirements set forth in state statute are issued a State ID Card. It is our mission to have exceptional employees deliver accurate, secure, and innovative services.